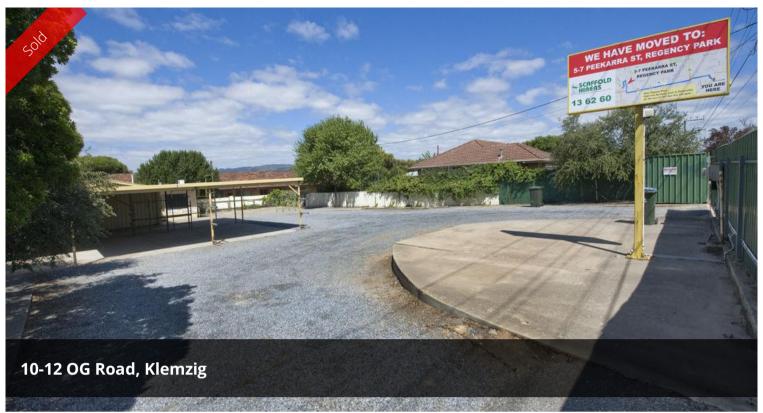

## Side by Side... A Rare Offering!

A great opportunity to secure 2 large allotments side by side on O.G Rd. Perfect for the owner occupier who can utilise both properties in conjunction with each other for commercial storage and office purposes, without compromise of offering investors sound returns and future developers a valuable real estate holding.

SOLD BY PULIC AUCTION- TOGETHER AS ONE; THEN SEPARATELY (if not sold as one)

Auction: 4th March 2015 @ 1:30pm (onsite)

Features to mention:

- Combined Land: 1934sqm (10: 1154sqm & 12: 780sqm) \*
- Frontage: 42.64m (10: 21.32m & 12: 21.32m) \*
- Combined Building Area: 170sqm (Office/House: 120sqm & Shed/Storage: 55sqm)
- Zone: Residential East (Current Commercial Permissible Use)

□ 1,934 m2

**Price** SOLD for \$790,000

**Property Type** Commercial

**Property ID** 737

**Land Area** 1,934 m2

Floor Area 170 m2