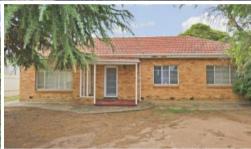

## Side by Side... A Rare Offering!

A great opportunity to secure 2 large allotments side by side on O.G Rd. Perfect for the owner occupier who can utilise both properties in conjunction with each other for commercial storage and office purposes, without compromise of offering investors sound returns and future developers a valuable real estate holding.

SOLD BY PULIC AUCTION- TOGETHER AS ONE; THEN SEPARATELY (if not sold as one)

Auction: 4th March 2015 @ 1:30pm (onsite)

Features to mention:

- Combined Land: 1934sqm (10: 1154sqm & 12: 780sqm) \*
- Frontage: 42.64m (10: 21.32m & 12: 21.32m) \*
- Combined Building Area: 170sqm (Office/House: 120sqm & Shed/Storage: 55sqm)
- Zone: Residential East (Current Commercial Permissible Use)