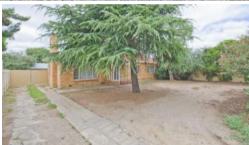

## Side by Side... A Rare Offering!

A great opportunity to secure 2 large allotments side by side on O.G Rd. Perfect for the owner occupier who can utilise both properties in conjunction with each other for commercial storage and office purposes, without compromise of offering investors sound returns and future developers a valuable real estate holding.

SOLD BY PULIC AUCTION- TOGETHER AS ONE; THEN SEPARATELY (if not sold as one)

Auction: 4th March 2015 @ 1:30pm (onsite)

Features to mention:

- Combined Land: 1934sqm (10: 1154sqm & 12: 780sqm) \*
- Frontage: 42.64m (10: 21.32m & 12: 21.32m) \*
- Combined Building Area: 170sqm (Office/House: 120sqm & Shed/Storage: 55sqm)
- Zone: Residential East (Current Commercial Permissible Use)