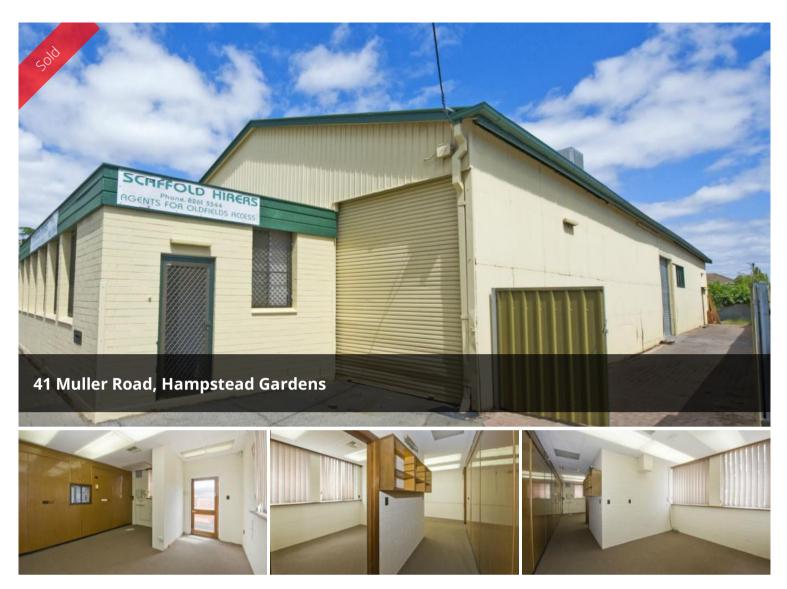

## WAREHOUSE/OFFICE IN A PRIME LOCATION

Mastracorp is proud to offer this prime piece of real estate in a sought after location.

This property is perfect for an owner occupier with storage and distribution requirements boasting a large 430sqm warehouse with dual high clearance access (4.2 metre clear span front and side drive way access). It is also offered as an ideal investment opportunity being a scarce property with flexible uses in such a great location. Finding a tenant and securing a low-risk return on investment will not take long with enquiries to lease properties like this coming in high volumes.

Features to mention include:

- 430sqm Warehouse
- 60sqm Office/ Reception area with 2 bathrooms and A/C
- Dual High Clearance Access of 4.2 metres (front and side drive-way access)
- Land: 785sqm
- Sold as Vacant Possession
- Current Use: Commercial/ Business Services/ Office/ Warehouse
- Zone: R (PA 64)