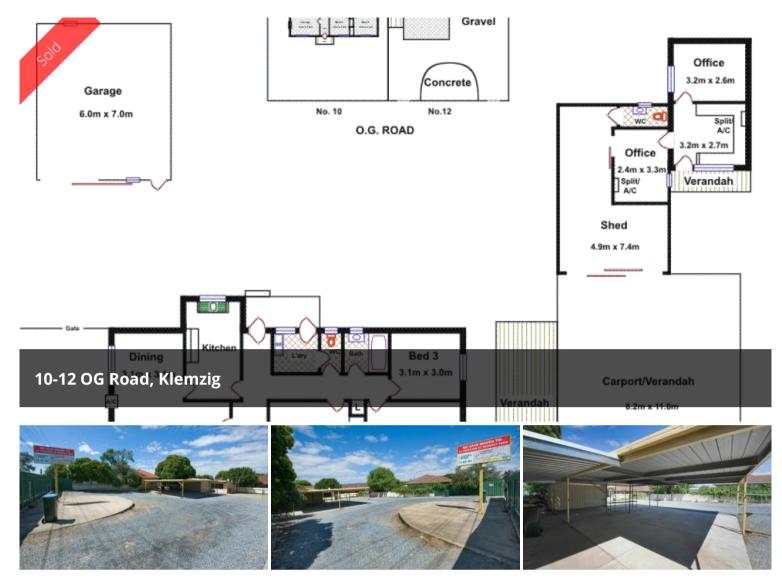

SOLD BY WAY OF PUBLIC AUCTION - TOGETHER AS ONE; THEN SEPARATELY (if not sold as one)

Features to mention:

- Combined Land: 1934sqm (10: 1154sqm & 12: 780sqm) \*
- Frontage: 42.64m (10: 21.32m & 12: 21.32m) \*
- Combined Building Area: 170sqm (Office/House: 120sqm & Shed/Storage: 55sqm)
- Zone: Residential East (12 Current Commercial Consent Use)